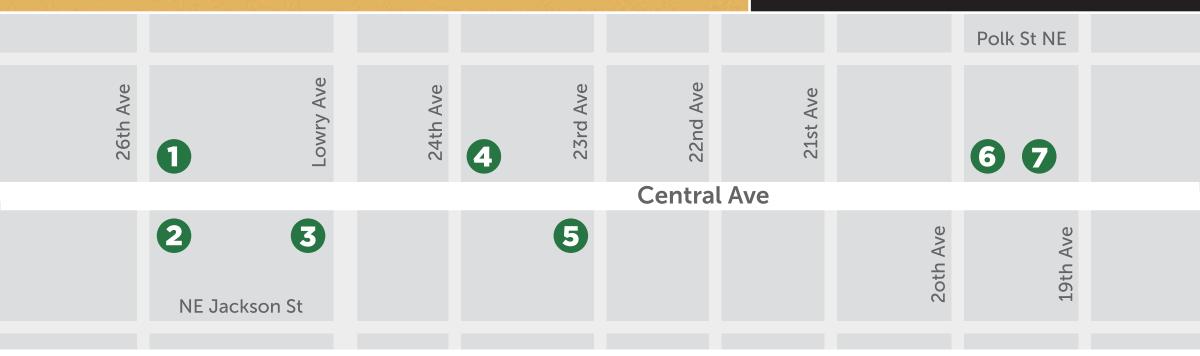

## -contro walking tour

- 2551 NE Central Ave
- **5** 2300 NE Central Ave
- 2 2538 NE Central Ave
- 6 1851 NE Central Ave
- **3** 2504 NE Central Ave
- 1839 NE Central Ave
- 2339 NE Central Ave

Experience the vibrancy of the Central Avenue Cultural Corridor through the Mural Central Walking Tour. Plaques installed at seven landmark buildings share the history of Northeast's bustling main street from the early 1900's to today.